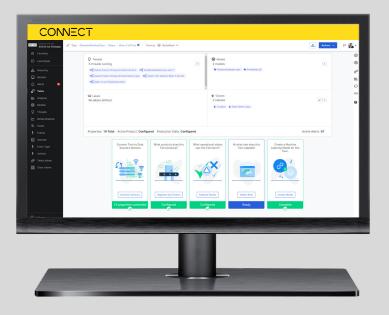

#### **Unified experience**

Get a centralized view of your enterprise from a single source to align teams and stay competitive.

#### Visualization services

Build your own dashboards using custom and pre-defined content for visualizing data from CONNECT and other sources.

- Visually relate disparate data sources and systems in context to each other
- Gather insights between applications and across data types quickly and easily
- Share actionable information with operations, reliability, business, and other teams anywhere, through a browser